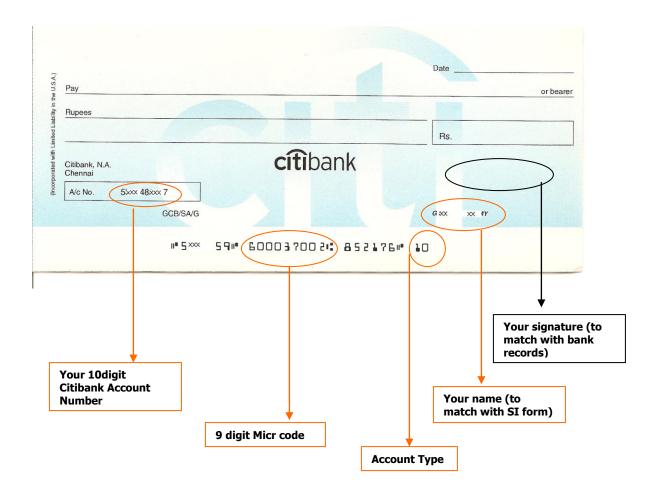

## STANDING INSTRUCTION FORMAT

|                                           | Date: The Ma XXXXX Chenna                                                                                                                                                                                                                  |               | Respective loca<br>Branch where y<br>your XXXXX acc | ou hold                               |                                                         |          | Your 10 digit XXXX account number              |                        |
|-------------------------------------------|--------------------------------------------------------------------------------------------------------------------------------------------------------------------------------------------------------------------------------------------|---------------|-----------------------------------------------------|---------------------------------------|---------------------------------------------------------|----------|------------------------------------------------|------------------------|
|                                           | l here                                                                                                                                                                                                                                     |               | branch for the                                      | following                             | ngs/Current acc<br>payments to be<br>ersonnel after dis | e made t | towards my / our H                             | with your<br>Iome Loan |
| Your<br>XXXX<br>.oan<br>account<br>number | a)                                                                                                                                                                                                                                         | Booking fee   | lmonto                                              | Rs                                    |                                                         | ( in     | ooking Fee charged<br>your XXXX Loan<br>count. |                        |
| idilibei                                  | b)                                                                                                                                                                                                                                         |               | erest Payments<br>lule given below                  | :<br>)<br>:                           | (applicable for pr<br>personnel.)                       |          | es – to be filled in by                        | bank<br>               |
|                                           |                                                                                                                                                                                                                                            | EMI A         | Amount                                              |                                       | EMI Start Date                                          |          | EMI End Da                                     | te                     |
|                                           |                                                                                                                                                                                                                                            |               | as confirmed by                                     | (As menti<br>schedule)                | oned in the Loan r                                      | epayment | (As mentioned in repayment schedule)           |                        |
|                                           | c) Annual Fee (as per home credit schedule) –% (as calculated by Citibank in accordance with loan agreement)                                                                                                                               |               |                                                     |                                       |                                                         |          |                                                | Citibank in            |
|                                           | I hereby also declare that I / We are the signatories to the account and our signatures are as below.                                                                                                                                      |               |                                                     |                                       |                                                         |          |                                                |                        |
|                                           | I/We acknowledge that on account of interest rate fluctuations the said amount may vary, provided that the said amount shall not exceed Rs and hereby unconditionally and irrevocably authorize XXXXX to raise debits of such amounts.     |               |                                                     |                                       |                                                         |          |                                                |                        |
|                                           | I understand that -                                                                                                                                                                                                                        |               |                                                     |                                       |                                                         |          |                                                |                        |
|                                           | XXXXX shall in no way be responsible for non-execution of Standing Instruction either on account of incomplete or inaccurate information or non availability of sufficient funds in my account or for any other reason beyond its control. |               |                                                     |                                       |                                                         |          |                                                |                        |
|                                           | Sincere                                                                                                                                                                                                                                    | ely Yours     |                                                     |                                       |                                                         | upware   | lculated at an<br>d interest rate<br>n of 3%   |                        |
|                                           | Custon                                                                                                                                                                                                                                     | ner Signature | (To                                                 | ur signatui<br>match wi<br>XX records | th )                                                    |          |                                                |                        |